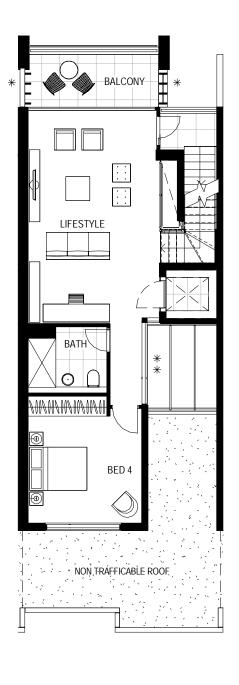

GROUND FLOOR LEVEL 1 LEVEL 2 LEVEL 3

LOT 26 LOCATION PLAN

YARRA RIVER

SOUTH WHARF DRIVE

Please note that this floor plan was produced prior to completion of construction. The information contained herein is believed to be correct but is not guaranteed. Dimensions and areas are approximate and areas are calculated in accordance with the Property Council of Australia Method of Measurement. Changes will undoubtedly be made during development and subject to change without notice in accordance with the provisions of the contract for sale. Special condition 10 of the contract for sale includes further information in relation to the size of the lot to be transferred. The furniture and furnishings depicted are not included with any sale and furnishings should not be taken to indicate the final position of power points, TV connection points and the like, prospective purchasers must refer to the contract for sale for the list of inclusions. All graphics, including tile layout, balustrades, planting, louvres and sunshading devices, are indicative only.

NOTE: Bulkheads necessary for services are not depicted. Floor plans are at an unspecified scale. Plans do not show additional features within each lot such as hot water systems, downpipes, service yards, letterboxes, side and rear retaining walls and precast panel joints. Purchaser option noted on floor plans is located on some lots only and is available at purchaser cost only at time of sale.

24.09.2015 [A]

★ PRIVACY SCREEN
★ ★ GLAZED ROOF
# EXTERNAL STAIR

For further enquiries call 03 9695 9400 or visit we.mirvac.com/cargohomes