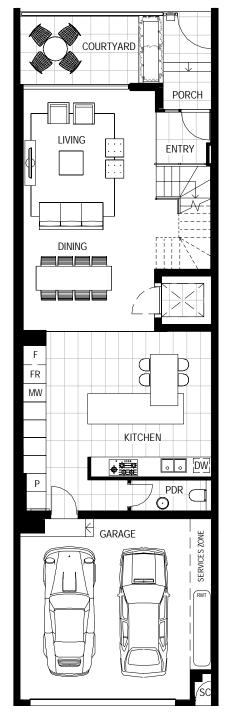

GROUND FLOOR LEVEL 1 LEVEL 2 LEVEL 3

LOT 26 LOCATION PLAN

YARRA RIVER

SOUTH WHARF DRIVE

Please note that this floor plan was produced prior to completion of construction. The information contained herein is believed to be correct but is not guaranteed. Dimensions and areas are approximate and areas are calculated in accordance with the Property Council of Australia Method of Measurement. Changes will undoubtedly be made during development and subject to change without notice in accordance with the provisions of the contract for sale. Special condition 10 of the contract for sale includes further information in relation to the size of the lot to be transferred. The furniture and furnishings depicted are not included with any sale and furnishings should not be taken to indicate the final position of power points, TV connection points and the like, prospective purchasers must refer to the contract for sale for the list of inclusions. All graphics, including tile layout, balustrades, planting, louvres and sunshading devices, are indicative only.

NOTE: Bulkheads necessary for services are not depicted. Floor plans are at an unspecified scale. Plans do not show additional features within each lot such as hot water systems, downpipes, service yards, letterboxes, side and rear retaining walls and precast panel joints. Purchaser option noted on floor plans is located on some lots only and is available at purchaser cost only at time of sale.

24.09.2015 [A]

★ PRIVACY SCREEN
★ ★ GLAZED ROOF
# EXTERNAL STAIR

For further enquiries call 03 9695 9400 or visit we.mirvac.com/cargohomes