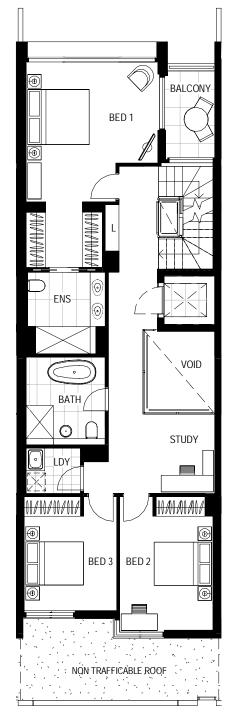

GROUND FLOOR LEVEL 1 LEVEL 2 LEVEL 3

LOT 26 LOCATION PLAN

YARRA RIVER

SOUTH WHARF DRIVE

Please note that this floor plan was produced prior to completion of construction. The information contained herein is believed to be correct but is not guaranteed. Dimensions and areas are approximate and areas are calculated in accordance with the Property Council of Australia Method of Measurement. Changes will undoubtedly be made during development and subject to change without notice in accordance with the provisions of the contract for sale. Special condition 10 of the contract for sale includes further information in relation to the size of the lot to be transferred. The furniture and furnishings depicted are not included with any sale and furnishings should not be taken to indicate the final position of power points, TV connection points and the like, prospective purchasers must refer to the contract for sale for the list of inclusions. All graphics, including tile layout, balustrades, planting, louvres and sunshading devices, are indicative only.

NOTE: Bulkheads necessary for services are not depicted. Floor plans are at an unspecified scale. Plans do not show additional features within each lot such as hot water systems, downpipes, service yards, letterboxes, side and rear retaining walls and precast panel joints. Purchaser option noted on floor plans is located on some lots only and is available at purchaser cost only at time of sale.

24.09.2015 [A]

★ PRIVACY SCREEN
★ ★ GLAZED ROOF
# EXTERNAL STAIR

For further enquiries call 03 9695 9400 or visit we.mirvac.com/cargohomes