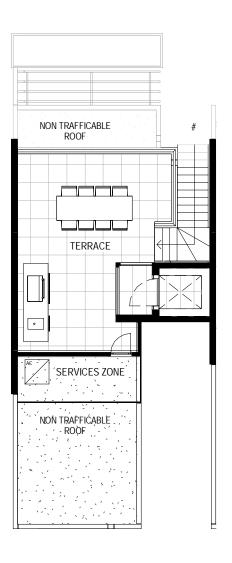

GROUND FLOOR LEVEL 1 LEVEL 2 LEVEL 3

LOT 26 LOCATION PLAN

YARRA RIVER

SOUTH WHARF DRIVE

Please note that this floor plan was produced prior to completion of construction. The information contained herein is believed to be correct but is not guaranteed. Dimensions and areas are approximate and areas are calculated in accordance with the Property Council of Australia Method of Measurement. Changes will undoubtedly be made during development and subject to change without notice in accordance with the provisions of the contract for sale. Special condition 10 of the contract for sale includes further information in relation to the size of the lot to be transferred. The furniture and furnishings depicted are not included with any sale and furnishings should not be taken to indicate the final position of power points, TV connection points and the like, prospective purchasers must refer to the contract for sale for the list of inclusions. All graphics, including tile layout, balustrades, planting, louvres and sunshading devices, are indicative only.

NOTE: Bulkheads necessary for services are not depicted. Floor plans are at an unspecified scale. Plans do not show additional features within each lot such as hot water systems, downpipes, service yards, letterboxes, side and rear retaining walls and precast panel joints. Purchaser option noted on floor plans is located on some lots only and is available at purchaser cost only at time of sale.

24.09.2015 [A]

★ PRIVACY SCREEN
★ ★ GLAZED ROOF
# EXTERNAL STAIR

For further enquiries call 03 9695 9400 or visit we.mirvac.com/cargohomes