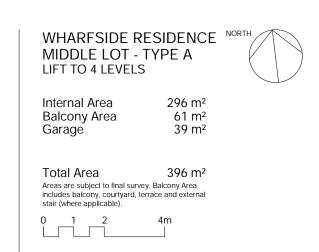

GROUND FLOOR LEVEL 1 LEVEL 2 LEVEL 3

LOT 26 LOCATION PLAN

YARRA RIVER

SOUTH WHARF DRIVE

Please note that this floor plan was produced prior to completion of construction. The information contained herein is believed to be correct but is not guaranteed. Dimensions and areas are approximate and areas are calculated in accordance with the Property Council of Australia Method of Measurement. Changes will undoubtedly be made during development and subject to change without notice in accordance with the provisions of the contract for sale. Special condition 10 of the contract for sale includes further information in relation to the size of the lot to be transferred. The furniture and furnishings depicted are not included with any sale and furnishings should not be taken to indicate the final position of power points, TV connection points and the like, prospective purchasers must refer to the contract for sale for the list of inclusions. All graphics, including tile layout, balustrades, planting, louvres and sunshading devices, are indicative only.