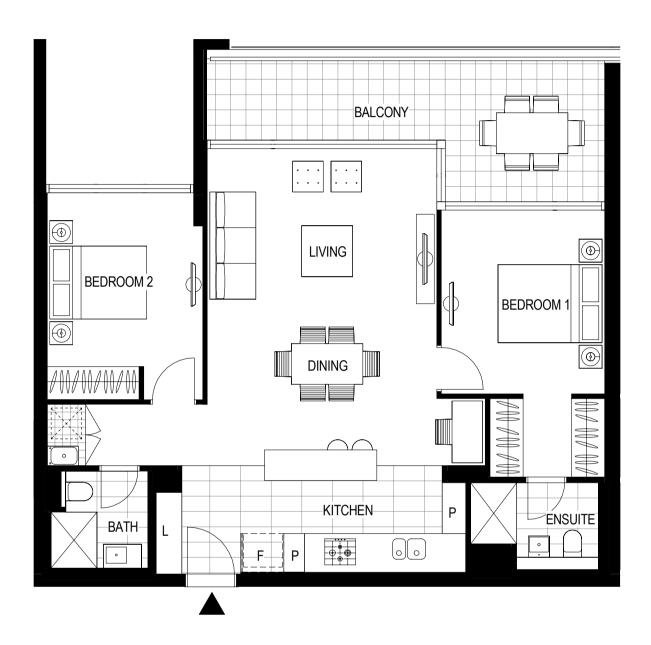

## APT 6.06

## PODIUM 2 BEDROOM + MEDIA APARTMENT

Internal Area 91 m²
Balcony Area 18 m²
Total Area 109 m²

Areas subject to final survey, area includes balcony and/or terrace where applicable. It excludes parking and external storage areas.