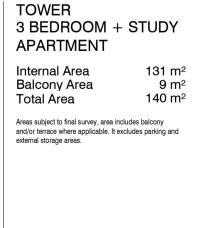

## YARRA'S EDGE V O Y A G E R

LEVEL 33, 34, 35, 36, 37, 38, 39, 40, 41, 42

APT 33.01 | LOCATION

IMPORTANT NOTICE

Please note that this floor plan was produced prior to completion of Construction. The information contained herein is believed to be correct but is not guaranteed. Dimensions and areas are approximate and areas are calculated in accordance with the Property Council of Australia Method of Measurement. Floor plans do not which the Problem yourical or Australia we not of investment. From plans do not show additional features within each tof such as hot water systems, service yards, letterboxes and side and rear retaining walls. Purchaser option noted on floor plans is located on some lots only and is available at purchaser cost only at time of sale. Changes will undoubtedly be made during development and subject to change without notice in accordance with the provisions of the contract for sale. Special condition 10 of the contract for sale includes further information in relation to the size of the lot to be transferred. The furniture and furnishings depicted are not included with any sale and furnishings should not be taken to indicate the final position of power points, TV connection points and the like, prospective purchasers must refer to the contract for sale for the list of inclusions. All graphics, including tile layout, balustrades, planting, louvres and sun shading devices, are intended as a guide only and are not to be relied on as representative of the final product. Bulkheads necessary for services are not depicted.