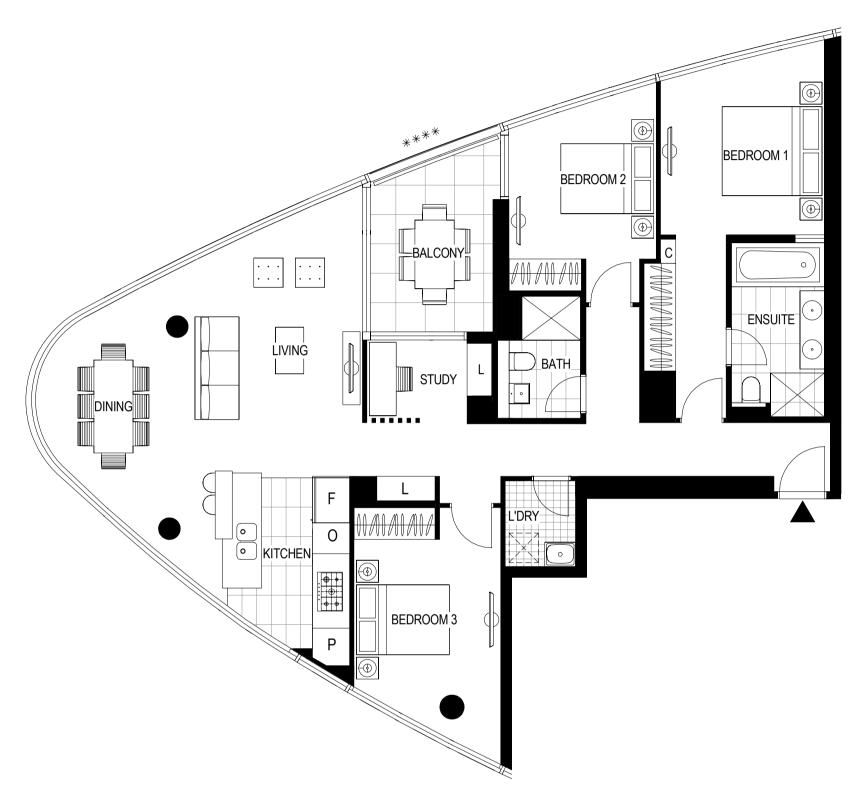

## YARRA'S EDGE V O Y A G E R

LEVEL 33, 34, 35, 36, 37, 38, 39, 40, 41, 42

APT 33.01 | LOCATION

IMPORTANT NOTICE

Please note that this floor plan was produced prior to completion of Construction. The information contained herein is believed to be correct but is not guaranteed. Dimensions and areas are approximate and areas are calculated in accordance with the Property Council of Australia Method of Measurement. Floor plans do not which the Problem yourical or Australia we not of investment. From plans do not show additional features within each tof such as hot water systems, service yards, letterboxes and side and rear retaining walls. Purchaser option noted on floor plans is located on some lots only and is available at purchaser cost only at time of sale. Changes will undoubtedly be made during development and subject to change without notice in accordance with the provisions of the contract for sale. Special condition 10 of the contract for sale includes further information in relation to the size of the lot to be transferred. The furniture and furnishings depicted are not included with any sale and furnishings should not be taken to indicate the final position of power points, TV connection points and the like, prospective purchasers must refer to the contract for sale for the list of inclusions. All graphics, including tile layout, balustrades, planting, louvres and sun shading devices, are intended as a guide only and are not to be relied on as representative of the final product. Bulkheads necessary for services are not depicted.

06/11/2015 [A]

\*\*\*\* Wintergarden С Cupboard

For further enquires call 03 9695 9400 or visit yarrasedge.mirvac.com