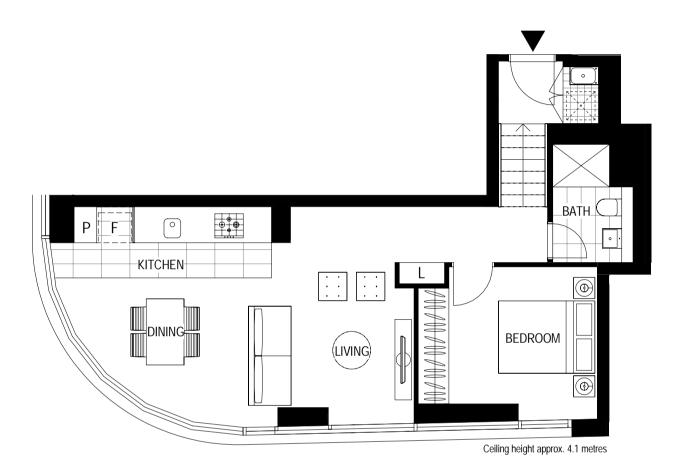

APT 3.01

LOCATION PODIUM **1 BEDROOM APARTMENT** PLAN Internal Area Balcony Area Total Area 65 m² NA m² 65 m² Ш Δ Areas subject to final survey, area includes balcony and/or terrace where applicable. It excludes parking and external storage areas.  $\bigcirc$ 4m 0 Γ