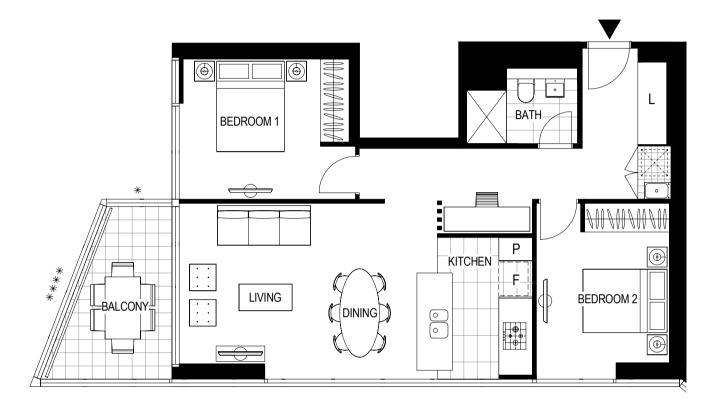

## YARRA'S EDGE V O Y A G E R

LEVEL 9, 10, 11, 12, 13, 14, 15, 16, 17, 18, 19, 20, 21, 22, 23, 24, 25, 26, 27, 28, 29, 30, 31, 32

\*\*\*\* APT 9.08 \*\*\*\* APT 21.08 \*\*\*\* APT 10.08 \*\*\*\* APT 22.08 \*\*\*\* APT 11.08 \*\*\*\* APT 23.08 \*\*\*\* APT 12.08 \*\*\*\* APT 24.08 \*\*\*\* APT 13.08 \*\*\*\* APT 25.08 \*\*\*\* APT 14.08 \*\*\*\* APT 26.08 \*\*\*\* APT 15.08 \*\*\*\* APT 27.08 \*\*\*\* APT 16.08 \*\*\*\* APT 28.08 \*\*\*\* APT 17.08 \*\*\*\* APT 29.08 \*\*\*\* APT 18.08 \*\*\*\* APT 30.08 \*\*\*\* APT 19.08 \*\*\*\* APT 31.08 \*\*\*\* APT 20.08 \*\*\*\* APT 32.08

## TOWER 2 BEDROOM + MEDIA APARTMENT

| nternal Area | 81 m²             |
|--------------|-------------------|
| alcony Area  | 10 m <sup>2</sup> |
| otal Area    | <b>91</b> m²      |

Areas subject to final survey, area includes balcony and/or terrace where applicable. It excludes parking and external storage areas.

06/11/2015 [A]

4m

Full Height Privacy Screen \* \*\*\*\* Wintergarden

For further enquires call 03 9695 9400 or visit yarrasedge.mirvac.com