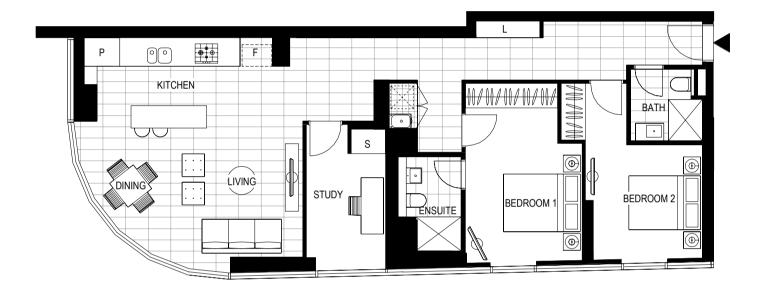

## APT 1.03

## **PODIUM** ARTIST APARTMENTS 2 BEDROOM APARTMENT

106 m<sup>2</sup> NA m<sup>2</sup> 106 m<sup>2</sup> Internal Area Balcony Area Total Area

Areas subject to final survey, area includes balcony and/or terrace where applicable. It excludes parking and external storage areas.